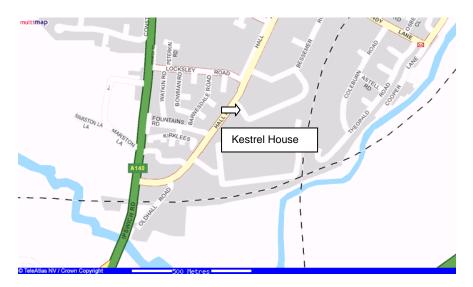

# Map and Directions:

### From South, East or Kings Lynn and West:

- Head towards the A140 roundabout on the A47 and take the junction into Norwich.
- Go straight over the traffic lights at **Harford Tesco** and straight over the next set of traffic lights.
- Take a right hand turn at the Hall Road traffic lights (Holiday Inn) soon after The Marsh Harrier Public House.
- Continue up Hall Road, straight over the **B&Q** mini-roundabout and over the next Pedestrian Crossing traffic lights.
- Take the right hand turn into White Lodge Business Estate between the SAAB dealer and the Mitsubishi dealer.
- **Kestrel House** is the cream coloured building immediately on the right hand side as you come down the slope. Our allocated parking spaces are in front of or behind the building (turn first right.)

#### From Norwich or North:

- Go round the outer ring road until you reach the Hall Road roundabout (McDonalds and Homebase)
- Take the junction heading down **Hall Road** away from Norwich city centre. (Homebase will be on your left.)
- Go straight over the traffic lights.
- White Lodge Business Estate is sign-posted on the left hand side (just past the Mitsubishi car show room).
- **Kestrel House** is the cream coloured building immediately on the right hand side as you come down the slope. Our allocated parking spaces are in front of or behind the building (turn first right.)