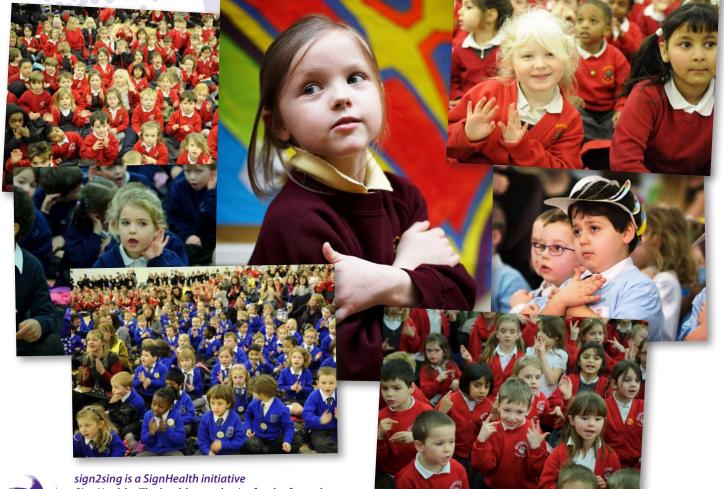

sign2sing - a record breaking initiative Over 100,000 school children signing and singing at the same time on the same day in 2013

## **Bigger and Better on February 5th 2014!**

"Great initiative to raise Deaf awareness in a fun way." Jolesfield School

"We all had a great time. This was a fun way to do something for others."

**St Thomas CE Primary** 

"The children had a fantastic day, it was so moving I nearly burst into tears."

> Teacher from nursery school

"The deaf children were over the moon to see so many people (10 deaf pupils)

sign2sing is a SignHealth initiative SignHealth - The healthcare charity for deaf people 5 Baring Road, Beaconsfield, Buckinghamshire HP9 2NB Tel: 01494 687600 Text: 07966 976749 Web: www.signhealth.org.uk