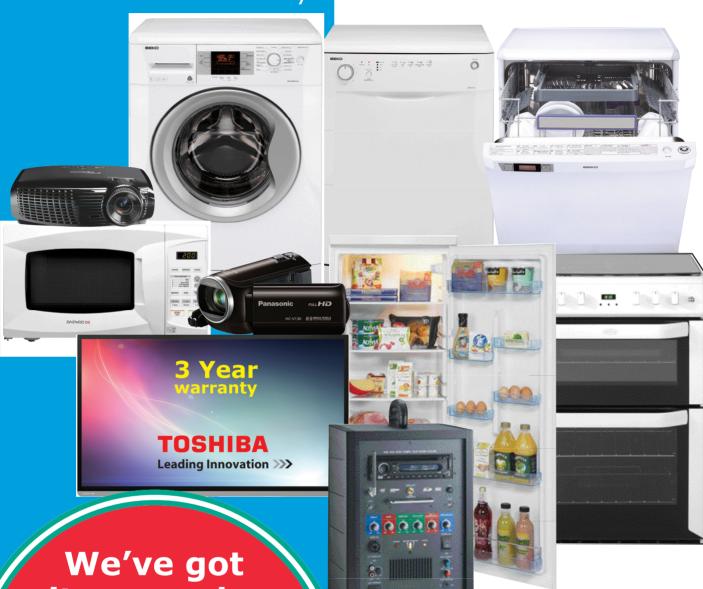

#### White goods:

- Washing machines and dryers
- Electric and gas ovens
- Microwave and combination ovens
- Fridges and freezers
- Dishwashers
- Compact cooking equipment
- Tea and coffee making equipment
- Toasters, blenders and mixers

#### **Audio visual equipment:**

- TVs, DVDs and video players
- Cameras and camcorders
- Public address systems
- Projectors and smart boards
- Audio equipment