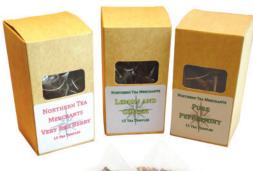

## Herbal Tea Temples

**ESPO** Office Herbal Tea Pack

Caffeine free tea in a variety of flavours. Refreshing and uplifting taste.

Contains:

2 x 15 Very Red Berry

2 x 15 Lemon and Ginger

2 x15 Cuban Peppermint

X115753

Pack of 90 **£28.00** 