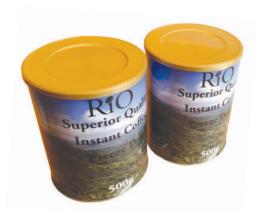

### Rio Freeze Dried Coffee

Smooth rich taste with great body & texture, perfect for any time of day.

X115745

Pack of 2 x 500g Tins £28.00