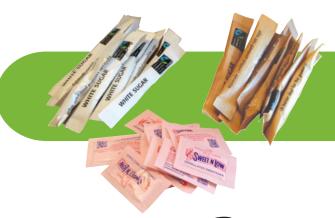

### Sugar Multi-Pack

Sugar sticks for convenience.

Contains:

1000 x Fairtrade White Sugar

1000 x Fairtrade Brown Sugar

1000 x Sweet N Low Granulated Sweetener

X115781

Pack of 3000 £45.00