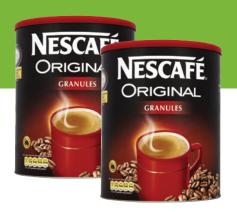

# Nescafé Original

Medium roast, full bodied coffee in a resealable container. Approximately 420 cups per container.

X115729

Pack of 2 x 750g Tins £47.00