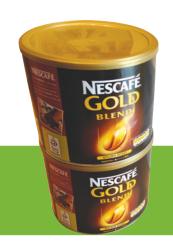

### Nescafé Gold Blend

Vibrant full flavoured coffee with a smooth taste.

X115737

Pack of 2 x 500g Tins **£42.00** 