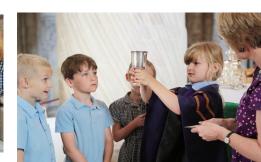

WELCOME BACK

**PATTERNS OF FAITH REVEALED,** come and explore signs, symbols, mosaics, stained glass, patterns of prayer & worship and make a wonderful glass tile mosaic design in an 'add on' workshop! Half day or full day visit.

This is a great visit for R.E., maths and art

CHRISTMAS IS COMING SOON! So come on our Advent/Christmas Journey Book early! A unique journey to Bethlehem with craft workshop

FANCY PILGRIMAGE? It's a great way to tick lots of your R.E. boxes and combine your history and more. Half day or full day.