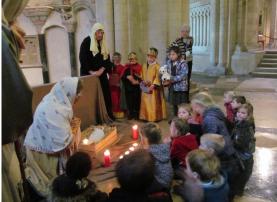

This is a great visit for R.E., maths and art

CHRISTMAS IS COMING SOON! So come on our Advent/Christmas Journey Book early! A unique journey to Bethlehem with craft workshop

FANCY PILGRIMAGE? It's a great way to tick lots of your R.E. boxes and combine your history and more. Half day or full day.