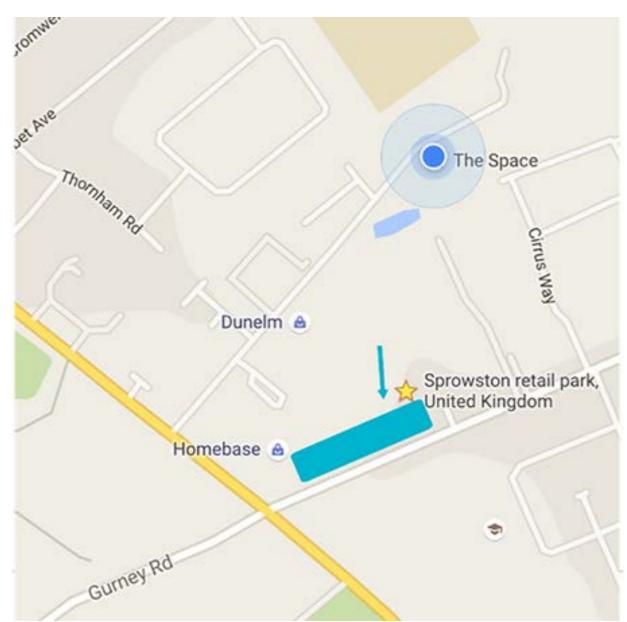

Venue Address: the Space, Roundtree Way, Norwich, NR7 8SQ

Overflow Parking Address: Sprowston Retail Park (Not including Homebase),

Norwich, NR7 9AZ

Once the main car park is full guests will be directed to use the site opposite where parking assistants will be on hand to direct you safely to available spaces. Once both these parks are full, guests will be directed to the Sprowston Retail Park, whether further attendants will be on hand to direct you to further spaces.