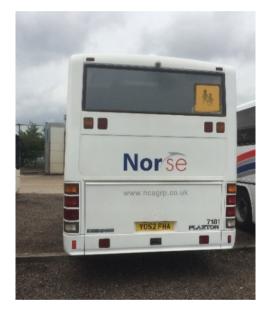

## **Bus Back Design Competition 2018**

There are 15 brand new school buses in Norfolk. We would like to invite you to create a new design to fill the empty space on the back. Your bus back design must be about waste and recycling, and should inspire people to recycle more in some way. We will select 5 winning designs from all entries received by the closing date and will print them onto the backs of the school buses for everyone to see!