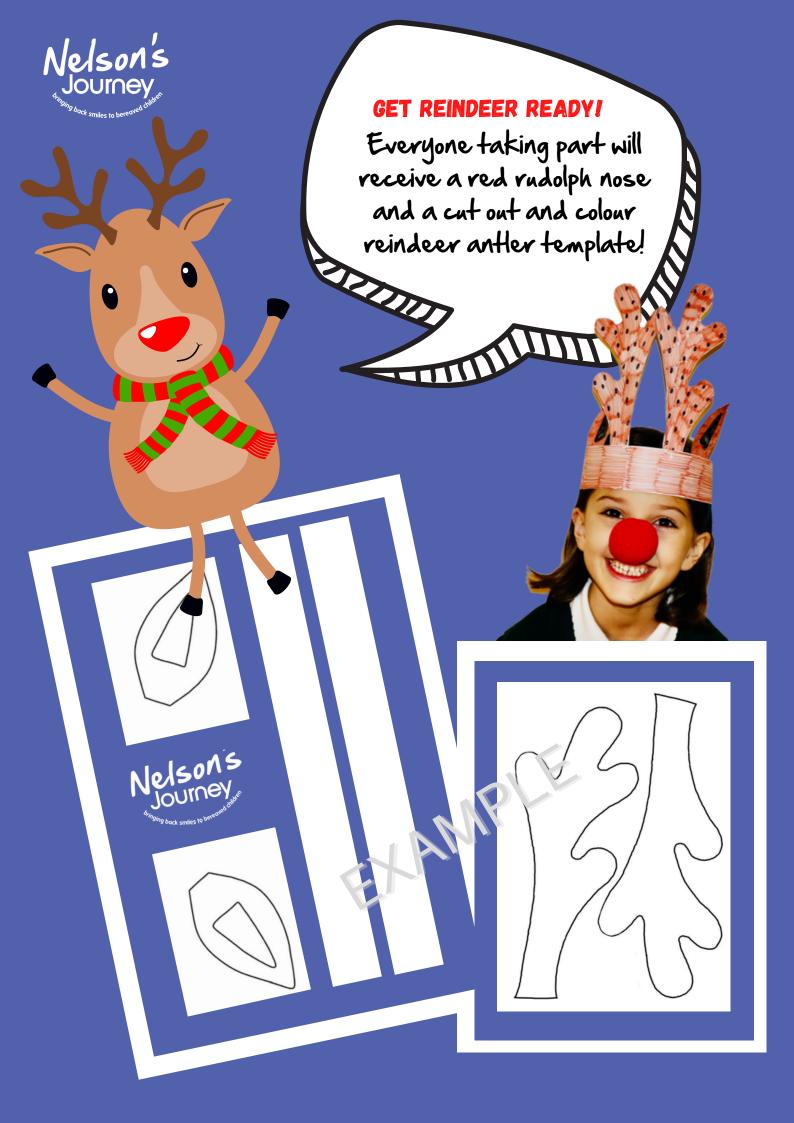

#### WHAT WE PROVIDE!

When you sign up you will recieve:

- A thank you video to share with your pupils and families about the Nelson's Journey Rudolph Run.
- Colour in reindeer antler head band template for each child
- A red reindeer nose for each child
- Sponsorship forms
- A certificate of thanks for each child
- An opportunity for a giant cheque presentation and visit from one of the Nelson's Journey team to talk in assembly about the difference the fundraising will make.

## Please CLICK HERE to sign up

For further information contact Louise Archer

Tell: 01603 431788 Email: louise@nelsonsjourney.org.uk

Your school pack will include a Rudolph Run sponsorship form and certificate signed by Rudolph himself for each child.