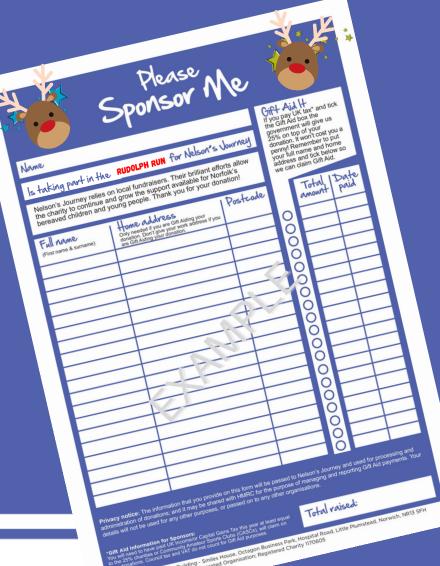

## Please CLICK HERE to sign up

For further information contact Louise Archer

Tell: 01603 431788 Email: louise@nelsonsjourney.org.uk

Your school pack will include a Rudolph Run sponsorship form and certificate signed by Rudolph himself for each child.