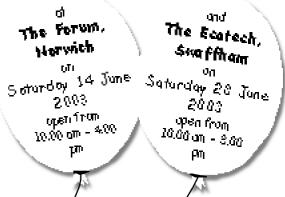

# Adventures in learning...

The Forum,
Norwich

Saturday 14 June
2003

open from
10.00 am - 4.00 pm

The Ecotech, Swaffham on Saturday 28 June 2003 open from 10.00 am - 3.00 pm

Calling all parents and children from 3-5 years, come and share the wonderful world of make believe.