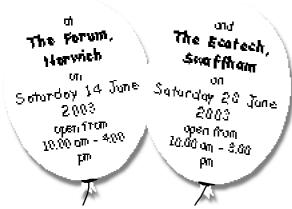

# Adventures in learning...

The Forum,
Norwich

Saturday 14 June
2003

open from
10.00 am - 4.00 pm

The Ecotech, Swaffham on Saturday 28 June 2003 open from 10.00 am - 3.00 pm

Calling all parents and children from 3-5 years, come and share the wonderful world of make believe.