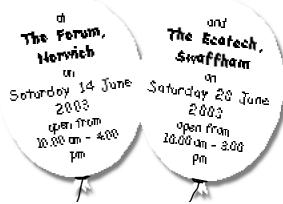

# Adventures in learning...

The Forum,
Norwich

Saturday 14 June
2003

open from
10.00 am - 4.00 pm

The Ecotech, Swaffham on Saturday 28 June 2003 open from 10.00 am - 3.00 pm

Calling all parents and children from 3-5 years, come and share the wonderful world of make believe.