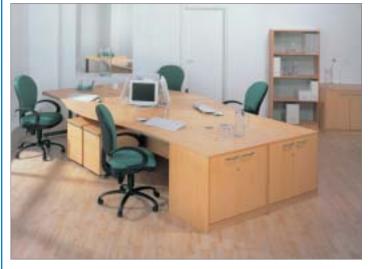

#### **Rectangle Workstations - Flyover** Code Description Price Double Upright Workstation 1800mm 800m AE/18.WS80 1800x800x720 £123.14 AE/16.WS80 1600x800x720 £96.35 AE/12.WS80 1200x800x720 £74.73 AE/8.WS80 800x800x720 £68.15

#### PLEASE NOTE:

- Double cantilever leg frames as standard in brown
- Single cantilever leg frames and slab ends are available
- please enquire for detail and prices.
- Silver leg option available, please enquire for prices.

#### Please check finish options available when ordering

Wood finish options available: Beech, Light Oak, Woodgrain Grey, Plain Grey, Metal finish options available: Brown (as standard), Grey, Silver