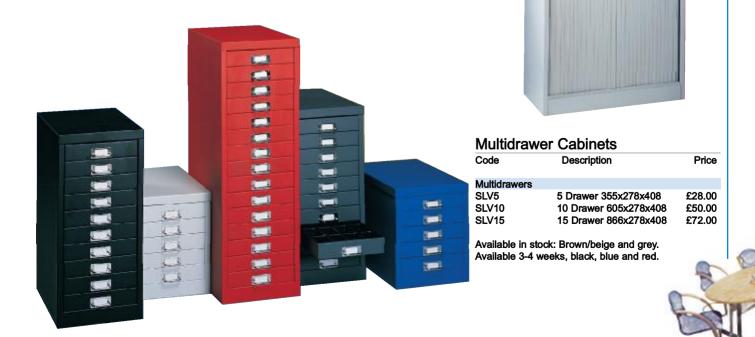

| 915x458x1830            | £78.00 |
| SLV4036       | 915x458x915             | £67.00 |
| SLVNCS        | Shelf                   | £6.00  |
| SLVNCVLF      | Lateral Rail            | £8.00  |
| SLVNCRSF      | Roll Out Vertical Frame | £27.00 |
| SLVNCLSCU     | Letter Sorter           | £49.00 |

Available in stock: Brown/beige and grey. Available 3-4 weeks, black, blue and red.

#### Tambour Unit

| Code         | Description           | Price   |  |  |
|--------------|-----------------------|---------|--|--|
| Side Tambour | Unit (supplied empty) |         |  |  |
| SLV78STE     | 1000x500x2000         | £153.00 |  |  |
| SLV65STE     | 1000x500x1651         | £148.00 |  |  |
| SLV40STE     | 1000x500x1016         | £130.00 |  |  |

Available 3-4 weeks, brown/beige and grey/grey.