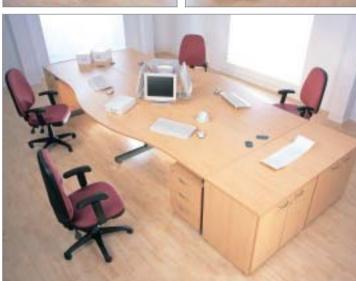

Contract

System

Slab

ľ LH

| Reclangle                             | Workstations                                |                              | PLEASE I      | NOTE:             |                                      |                |
|---------------------------------------|---------------------------------------------|------------------------------|---------------|-------------------|--------------------------------------|----------------|
| Code                                  | Description                                 | Price                        |               | ames as standa    | rd in Iron Grey.<br>end legs are ava | ailable please |
| System Worksta                        | ations                                      |                              |               | etails and prices |                                      |                |
| LP/18.WS80<br>LP/16.WS80              | 1800x800x725<br>1600x800x725                | £140.53<br>£126.90           |               |                   | ease enquire for p                   | prices.        |
| LP/14.WS80                            | 1400x800x725                                | £121.26                      | Please check  | finish ontions :  | available when o                     | ordering       |
| LP/12.WS80                            | 1200x800x725                                | £113.74                      |               |                   |                                      | Juding         |
| LP/10.WS80                            | 1000x800x725                                | £112.33                      | Wood Finishes |                   | Metal Finish                         |                |
| LP/8.WS80                             | 800x800x725                                 | £110.92                      |               |                   |                                      |                |
| System 600mm                          | Workstations                                |                              |               |                   |                                      |                |
| LP/12.WS60<br>LP/10.WS60<br>LP/8.WS60 | 1200x600x725<br>1000x600x725<br>800x600x725 | £109.51<br>£106.69<br>£99.17 |               | -                 | Iron Grey                            | RH             |