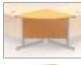

### Crescents

| Code De            | escription            | Price   |
|--------------------|-----------------------|---------|
| Double Upright Cr  | rescent               |         |
| AE/18.CRES/RH      | 1800x1200x800x600x720 | £171.55 |
| AE/18.CRES/LH      | 1800x1200x800x600x720 | £171.55 |
| AE/16.CRES/RH      | 1600x1200x800x600x720 | £144.76 |
| AE/16.CRES/LH      | 1600x1200x800x600x720 | £144.76 |
| Crescent Extension | on Workstation        |         |
| AE/8.WS60/CR       | 800x600x720           | £68.62  |