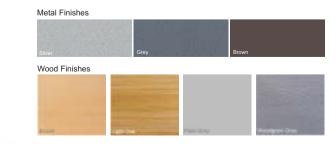

#### Please check finish options available when ordering

Wood finish options available: Beech, Light Oak, Woodgrain Grey, Plain Grey, Metal finish options available: Brown (as standard), Grey, Silver