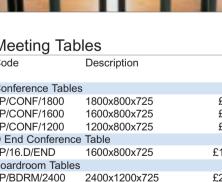

#### **Meeting Tables**

| Code               | Description   | Price   |
|--------------------|---------------|---------|
| Conference Table   | S             |         |
| LP/CONF/1800       | 1800x800x725  | £81.78  |
| LP/CONF/1600       | 1600x800x725  | £78.02  |
| LP/CONF/1200       | 1200x800x725  | £70.50  |
| D End Conference   | e Table       |         |
| LP/16.D/END        | 1600x800x725  | £110.45 |
| Boardroom Tables   | \$            |         |
| LP/BDRM/2400       | 2400x1200x725 | £270.25 |
| LP/BDRM/1800       | 1800x1200x725 | £232.65 |
| Circular Meeting 1 | Table         |         |
| LP/CONF/12.RND     | 1200dia x 725 | £120.32 |
| Reception Table    |               |         |
| LP/REC/800         | 800x800x396   | £56.40  |