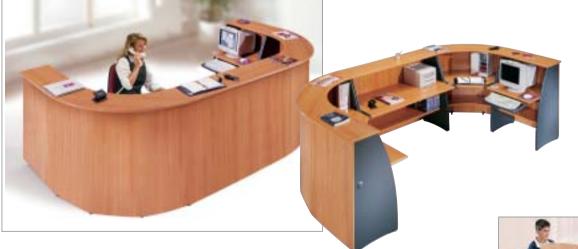

#### Code Description Price Meeting Tables AE/16.TAB 1600x800x720 £89.77 AE/12.TAB 1200x800x720 £68.15 **Circular Meeting Tables** AE/12.RND 1200dia x 720 (5pt star) £88.83 AE/TAB/RND48 1200dia x 720 (4 leg) £70.03 Office Tables AE/TAB.48 1200x615x720 £39.01 AE/TAB.60 1500x745x720 £52.17 AE/TAB.72 1800x745x720 £67.21 Telephone Table AE/TT 750x410x720 £42.77 Reception Tables AE/REC.24 AE/RECD.30 600x600x385 £20.68

750dia x 385

£33.37