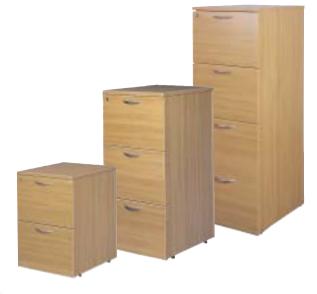

#### Storage

|        | Otoruge                   |                                     |          |
|--------|---------------------------|-------------------------------------|----------|
|        | Code                      | Description                         | Price    |
|        | *Storage units are priced | without shelving, please add as new | cessary. |
|        | Filing Cabinets (2/3      | /4 drawer)                          |          |
| $\geq$ | LP/FCAB2                  | 509x600x725 (2)                     | £136.77  |
| -      | LP/FCAB3                  | 509x600x1065 (3)                    | £155.57  |
| /      | LP/FCAB4                  | 509x600x1405 (4)                    | £174.37  |
|        | Storage Cupboard          | S (supplied empty)*                 |          |
|        | LP/CU.18                  | 966x600x1821                        | £169.20  |
|        | LP/CU.9                   | 996x600x882                         | £131.60  |
|        | LP/SHELF                  | Cupboard Shelf                      | £20.21   |
|        | LP/SLI/FRM                | Sliding Filing Frame                | £44.18   |
|        | LP/LAT/FRM                | Lateral Filing Frame                | £19.27   |
|        | Desk High Cupboa          | rd (supplied empty)*                |          |
|        | LP/DHCUPB                 | 800x600x725                         | £124.08  |
|        | LP/DH.SHELF               | Cupboard Shelf                      | £20.21   |
|        | LP/DH/SLI/FRM             | Sliding Filing Frame                | £44.18   |
|        | Tambour Units (sup        | plied empty)*                       |          |
|        | LP/TB18                   | 1110x600x1821                       | £274.95  |
|        | LP/SHELF                  | Tambour Shelf (2 pack)              | £20.21   |
|        | LP/SLI/FRM                | Sliding Filing Frame                | £44.18   |
|        | LP/LAT/FRM                | Lateral Filing Frame                | £19.27   |
|        |                           |                                     |          |

#### Bookcases

| cription Pric<br>x343x725 (1) £78.0<br>x343x939 (1) £84.1<br>x343x1308 (2) £93.0<br>x343x1821 (3) £101.5 |
|----------------------------------------------------------------------------------------------------------|
| x343x939 (1) £84.1<br>x343x1308 (2) £93.0                                                                |
| x343x939 (1) £84.1<br>x343x1308 (2) £93.0                                                                |
| x343x1308 (2) £93.0                                                                                      |
| x343x1308 (2) £93.0                                                                                      |
| ( )                                                                                                      |
| x343x1821 (3) £101.5                                                                                     |
|                                                                                                          |
|                                                                                                          |
| x600x882 £131.6                                                                                          |
| x343x939 £84.1                                                                                           |
| ss Doors £32.9                                                                                           |
| board Shelf £20.2                                                                                        |
| ing Filing Frame £44.1                                                                                   |
| eral Filing Frame £19.2                                                                                  |
|                                                                                                          |