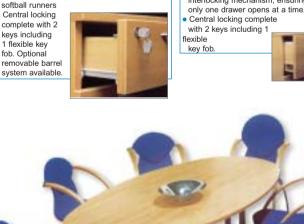

Code

- Drawer carcase in complimenting woodgrain
- effect and co-ordinating light grey drawer base 32kg softball runners
- Filing drawers feature 50kg full extension
- softball runners Central locking complete with 2 keys including 1 flexible key fob. Optional

- Filing Cabinet
- 25mm construction Metal bow handles in metallic silver finish
- Drawer carcase in complimenting woodgrain effect and co-ordinating light grey

Price

£110.45

£91.65

£131.60

£89.30

£70.50

- drawer base. 50kg full extension metal ballbear
- ing slides allowing complete access to each drawer.
- Integral anti-tilt and interlocking mechanism, ensuring