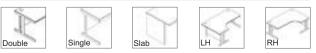

#### PLEASE NOTE:

- Double cantilever leg frames as standard in brown
- Single cantilever leg frames and slab ends are available
- please enquire for detail and prices.
- Silver leg option available, please enquire for prices.