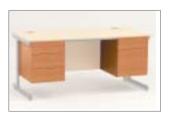

#### **Rectangle Workstations - Flyover** Code Description Price Double Upright Workstation 1800mm 800m AE/18.WS80 1800x800x720 £123.14 AE/16.WS80 1600x800x720 £96.35 AE/12.WS80 1200x800x720 £74.73 AE/8.WS80 800x800x720 £68.15

#### PLEASE NOTE:

- Double cantilever leg frames as standard in brown
- Single cantilever leg frames and slab ends are available
- please enquire for detail and prices.
- Silver leg option available, please enquire for prices.