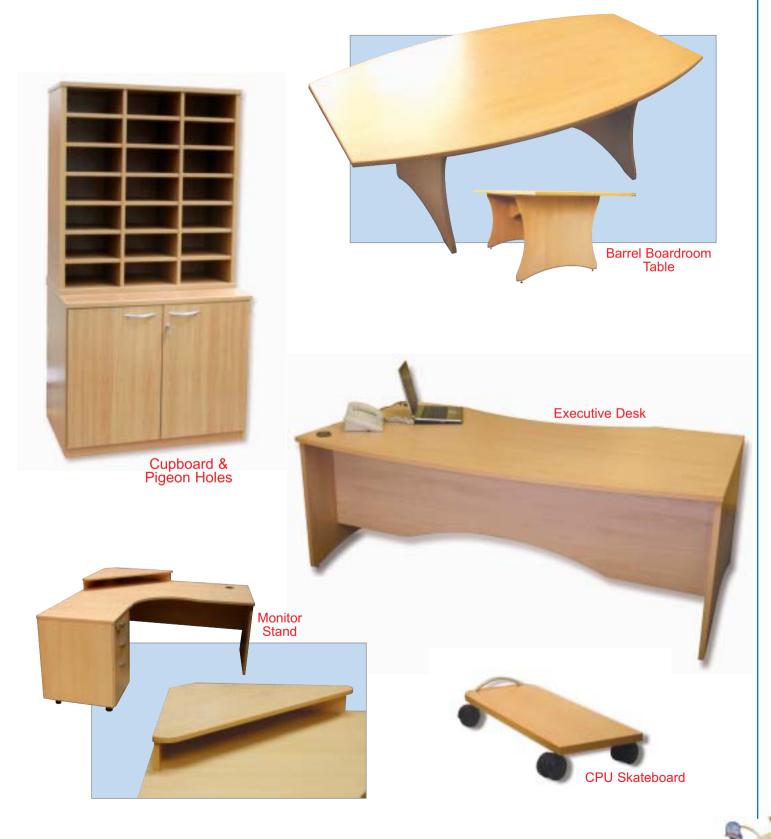

#### Pedestals

| $\sim$ | Code               | Description        | Price   |
|--------|--------------------|--------------------|---------|
| Y      | Desk High Pedesta  | als (3/4 drawer)   |         |
|        | AE/DH600/3STD      | 400x600x720        | £88.83  |
| Y      | AE/DH600/4STD      | 400x600x720        | £88.83  |
|        | AE/DH800/3STD      | 400x800x720        | £113.74 |
| $\geq$ | AE/DH800/4STD      | 400x800x720        | £113.74 |
| 2      | AE/DH/MOB.KIT      | Mobile Kit         | £3.76   |
| 1      | Tall Under Desk Pe | edestal (3 drawer) |         |
|        | AE/UD/3STD/MOB     | 400x600x666        | £88.83  |
|        | Fixed Pedestal     |                    |         |
| $\sim$ | AE/PED/2           | 400X565X485        | £46.06  |
|        | AE/PED/3           | 400X565X485        | £46.06  |
|        | AE/MOB/KIT         | Mobile Kit         | £3.76   |
| -      |                    |                    |         |

### Crescents

| Code De            | escription            | Price   |
|--------------------|-----------------------|---------|
| Double Upright Cr  | rescent               |         |
| AE/18.CRES/RH      | 1800x1200x800x600x720 | £171.55 |
| AE/18.CRES/LH      | 1800x1200x800x600x720 | £171.55 |
| AE/16.CRES/RH      | 1600x1200x800x600x720 | £144.76 |
| AE/16.CRES/LH      | 1600x1200x800x600x720 | £144.76 |
| Crescent Extension | on Workstation        |         |
| AE/8.WS60/CR       | 800x600x720           | £68.62  |

#### Waves

1000

1600mm

|     | vvaves            |                       |         |
|-----|-------------------|-----------------------|---------|
|     | Code              | Description           | Price   |
| 0mm |                   |                       |         |
|     | Double Upright Wa | ave                   |         |
| >   | AE/16.WAVE/RH     | 1600x1000x800x720     | £111.39 |
|     | AE/16.WAVE/LH     | 1600x1000x800x720     | £111.39 |
|     | AE/14.WAVE/RH     | 1400x1000x800x720     | £100.58 |
| 2   | AE/14.WAVE/LH     | 1400x1000x800x720     | £100.58 |
|     | Free Standing Qua | ad Link Unit          |         |
| 0   | 12.QUAD           | 1200x1200x800x800x720 | £109.04 |
|     |                   |                       |         |

#### **Rectangle Workstations - Flyover** Code Description Price Double Upright Workstation 1800mm 800m AE/18.WS80 1800x800x720 £123.14 AE/16.WS80 1600x800x720 £96.35 AE/12.WS80 1200x800x720 £74.73 AE/8.WS80 800x800x720 £68.15

#### Storage

Tables

|   | Slorage               |                                   |           |
|---|-----------------------|-----------------------------------|-----------|
|   | Code                  | Description                       | Price     |
| R |                       | without shelving, please add as n | ecessary. |
| 5 | Desk High Filing C    | abinet                            |           |
|   | AE/DH/600FCAB         | 491x600x720                       | £124.08   |
|   | Filing Cabinets (2/3) | /4 drawer)                        |           |
| 1 | AE/FC2D/FE            | 485x615x695 (2)                   | £100.11   |
| 2 | AE/FC3D/FE            | 485x615x1000 (3)                  | £114.21   |
|   | AE/FC4D/FE            | 485x615x1305 (4)                  | £129.25   |
|   | Storage Cupboards     | S (supplied empty)*               |           |
|   | AE/CUPB18             | 945x525x1842                      | £151.81   |
|   | AE/CUPB10             | 945x525x1000                      | £121.73   |
|   | AE/895.INT/SHELF      | 895mm Shelf                       | £8.46     |
|   | AE/895.LAT/FRM        | 895mm Lateral Frame               | £18.80    |
| 2 | AE/895.SLI/FRM        | 895mm Sliding Frame               | £38.66    |
|   | Desk High Cupboa      | rd (supplied empty)*              |           |
|   | AE/DH/800CUPB         | 800x600x720                       | £98.70    |
|   | AE/745.INT/SHELF      | 745mm Shelf                       | £8.00     |
|   | AE/745.SLI/FRM        | 745mm Sliding Frame               | £27.73    |
|   | Tambour Units (sup    | plied empty)*                     |           |
|   | AE/TAMB.18            | 945x525x1842                      | £244.40   |
|   | AE/DH.800/TAMB        | 800x600x720 (Desk high)           | £127.37   |
|   | AE/745.INT/SHELF      | 745mm Shelf                       | £8.00     |
|   | AE/745.SLI/FRM        | 745mm Sliding Frame               | £27.73    |
|   |                       |                                   |           |

#### **Bookcases**

| Code             | Description                       | Price   |
|------------------|-----------------------------------|---------|
| Desk High Bookca | ase                               |         |
| AE/DH.800/BCO    | 800x400x720 (1)                   | £43.71  |
| 90° Desk High Ra | dius Bookcase                     |         |
| AE/DH.800/RAD    | 800x800x720                       | £94.00  |
| Open Bookcases   |                                   |         |
| AE/BCO1          | 775x305x860 (1)                   | £42.30  |
| AE/BCO2          | 775x305x1255 (2)                  | £46.53  |
| AE/BCO3          | 775x305x1650 (3)                  | £54.05  |
| Credenza Storage | e Unit                            |         |
| AE/BCT           | 775x335x800(top, glass doors inc. | )£67.68 |
| AE/BCB           | 775x440x800 (bottom)              | £69.56  |
|                  |                                   |         |

#### Code Description Price Meeting Tables AE/16.TAB 1600x800x720 £89.77 AE/12.TAB 1200x800x720 £68.15 **Circular Meeting Tables** AE/12.RND 1200dia x 720 (5pt star) £88.83 AE/TAB/RND48 1200dia x 720 (4 leg) £70.03 Office Tables AE/TAB.48 1200x615x720 £39.01 AE/TAB.60 1500x745x720 £52.17 AE/TAB.72 1800x745x720 £67.21 Telephone Table AE/TT 750x410x720 £42.77 Reception Tables AE/REC.24 AE/RECD.30 600x600x385 £20.68