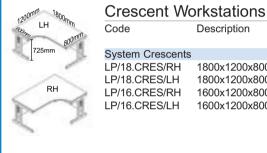

| ode            | Description           | Price   |
|----------------|-----------------------|---------|
| stem Crescents |                       |         |
| /18.CRES/RH    | 1800x1200x800x600x725 | £192.23 |
| /18.CRES/LH    | 1800x1200x800x600x725 | £192.23 |
| /16.CRES/RH    | 1600x1200x800x600x725 | £177.19 |
| /16.CRES/LH    | 1600x1200x800x600x725 | £177.19 |
|                |                       |         |