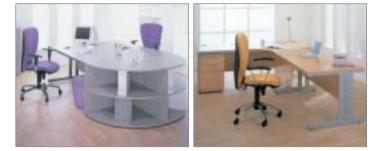

### Freestanding Link Units

| Code                     | Description                | Price   |
|--------------------------|----------------------------|---------|
| *with cut back end frame | es                         |         |
| Quad Linking Unit        | S                          |         |
| LP/12.QUAD/FS            | 1200x1200x800x800x725      | £165.91 |
| LP/10.QUAD/FS            | 1000x1000x600x600x725      | £150.87 |
| 90° Linking Units        |                            |         |
| LP/9.LU/FS/C             | 800x800x725*               | £154.63 |
| LP/9.LU/FS               | 800x800x725(stand alone)   | £154.63 |
| LF/9.L0/F3               | SUUXBUUX / 23(stand alone) | 2134.03 |

Contract

System

Slab

ľ LH

| Reclangle                             | Workstations                                |                              | PLEASE I      | NOTE:             |                                      |                |
|---------------------------------------|---------------------------------------------|------------------------------|---------------|-------------------|--------------------------------------|----------------|
| Code                                  | Description                                 | Price                        |               | ames as standa    | rd in Iron Grey.<br>end legs are ava | ailable please |
| System Worksta                        | ations                                      |                              |               | etails and prices |                                      |                |
| LP/18.WS80<br>LP/16.WS80              | 1800x800x725<br>1600x800x725                | £140.53<br>£126.90           |               |                   | ease enquire for p                   | prices.        |
| LP/14.WS80                            | 1400x800x725                                | £121.26                      | Please check  | finish ontions :  | available when o                     | ordering       |
| LP/12.WS80                            | 1200x800x725                                | £113.74                      |               |                   |                                      | Juding         |
| LP/10.WS80                            | 1000x800x725                                | £112.33                      | Wood Finishes |                   | Metal Finish                         |                |
| LP/8.WS80                             | 800x800x725                                 | £110.92                      |               |                   |                                      |                |
| System 600mm                          | Workstations                                |                              |               |                   |                                      |                |
| LP/12.WS60<br>LP/10.WS60<br>LP/8.WS60 | 1200x600x725<br>1000x600x725<br>800x600x725 | £109.51<br>£106.69<br>£99.17 |               | -                 | Iron Grey                            | RH             |