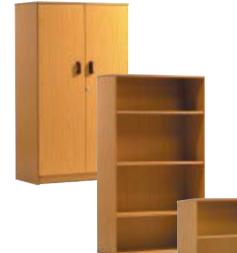

#### **Bookcases**

| Code             | Description                       | Price   |
|------------------|-----------------------------------|---------|
| Desk High Bookca | ase                               |         |
| AE/DH.800/BCO    | 800x400x720 (1)                   | £43.71  |
| 90° Desk High Ra | dius Bookcase                     |         |
| AE/DH.800/RAD    | 800x800x720                       | £94.00  |
| Open Bookcases   |                                   |         |
| AE/BCO1          | 775x305x860 (1)                   | £42.30  |
| AE/BCO2          | 775x305x1255 (2)                  | £46.53  |
| AE/BCO3          | 775x305x1650 (3)                  | £54.05  |
| Credenza Storage | e Unit                            |         |
| AE/BCT           | 775x335x800(top, glass doors inc. | )£67.68 |
| AE/BCB           | 775x440x800 (bottom)              | £69.56  |
|                  |                                   |         |

#### Bookcases

| cription Pric<br>x343x725 (1) £78.0<br>x343x939 (1) £84.1<br>x343x1308 (2) £93.0<br>x343x1821 (3) £101.5 |
|----------------------------------------------------------------------------------------------------------|
| x343x939 (1) £84.1<br>x343x1308 (2) £93.0                                                                |
| x343x939 (1) £84.1<br>x343x1308 (2) £93.0                                                                |
| x343x1308 (2) £93.0                                                                                      |
| x343x1308 (2) £93.0                                                                                      |
| ( )                                                                                                      |
| x343x1821 (3) £101.5                                                                                     |
|                                                                                                          |
|                                                                                                          |
| x600x882 £131.6                                                                                          |
| x343x939 £84.1                                                                                           |
| ss Doors £32.9                                                                                           |
| board Shelf £20.2                                                                                        |
| ing Filing Frame £44.1                                                                                   |
| eral Filing Frame £19.2                                                                                  |
|                                                                                                          |