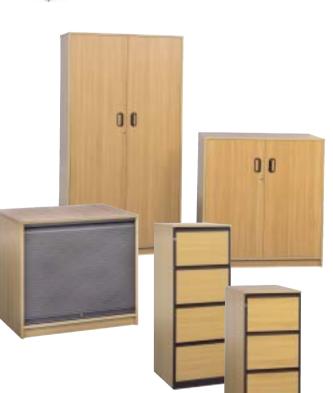

#### Storage

Tables

|   | Slorage               |                                   |           |
|---|-----------------------|-----------------------------------|-----------|
|   | Code                  | Description                       | Price     |
| R |                       | without shelving, please add as n | ecessary. |
| 5 | Desk High Filing C    | abinet                            |           |
|   | AE/DH/600FCAB         | 491x600x720                       | £124.08   |
|   | Filing Cabinets (2/3) | /4 drawer)                        |           |
| 1 | AE/FC2D/FE            | 485x615x695 (2)                   | £100.11   |
| 2 | AE/FC3D/FE            | 485x615x1000 (3)                  | £114.21   |
|   | AE/FC4D/FE            | 485x615x1305 (4)                  | £129.25   |
|   | Storage Cupboards     | S (supplied empty)*               |           |
|   | AE/CUPB18             | 945x525x1842                      | £151.81   |
|   | AE/CUPB10             | 945x525x1000                      | £121.73   |
|   | AE/895.INT/SHELF      | 895mm Shelf                       | £8.46     |
|   | AE/895.LAT/FRM        | 895mm Lateral Frame               | £18.80    |
| 2 | AE/895.SLI/FRM        | 895mm Sliding Frame               | £38.66    |
|   | Desk High Cupboa      | rd (supplied empty)*              |           |
|   | AE/DH/800CUPB         | 800x600x720                       | £98.70    |
|   | AE/745.INT/SHELF      | 745mm Shelf                       | £8.00     |
|   | AE/745.SLI/FRM        | 745mm Sliding Frame               | £27.73    |
|   | Tambour Units (sup    | plied empty)*                     |           |
|   | AE/TAMB.18            | 945x525x1842                      | £244.40   |
|   | AE/DH.800/TAMB        | 800x600x720 (Desk high)           | £127.37   |
|   | AE/745.INT/SHELF      | 745mm Shelf                       | £8.00     |
|   | AE/745.SLI/FRM        | 745mm Sliding Frame               | £27.73    |
|   |                       |                                   |           |

#### Storage

|        | Otoruge                   |                                     |          |
|--------|---------------------------|-------------------------------------|----------|
|        | Code                      | Description                         | Price    |
|        | *Storage units are priced | without shelving, please add as new | cessary. |
|        | Filing Cabinets (2/3      | /4 drawer)                          |          |
| $\geq$ | LP/FCAB2                  | 509x600x725 (2)                     | £136.77  |
| -      | LP/FCAB3                  | 509x600x1065 (3)                    | £155.57  |
| /      | LP/FCAB4                  | 509x600x1405 (4)                    | £174.37  |
|        | Storage Cupboard          | S (supplied empty)*                 |          |
|        | LP/CU.18                  | 966x600x1821                        | £169.20  |
|        | LP/CU.9                   | 996x600x882                         | £131.60  |
|        | LP/SHELF                  | Cupboard Shelf                      | £20.21   |
|        | LP/SLI/FRM                | Sliding Filing Frame                | £44.18   |
|        | LP/LAT/FRM                | Lateral Filing Frame                | £19.27   |
|        | Desk High Cupboa          | rd (supplied empty)*                |          |
|        | LP/DHCUPB                 | 800x600x725                         | £124.08  |
|        | LP/DH.SHELF               | Cupboard Shelf                      | £20.21   |
|        | LP/DH/SLI/FRM             | Sliding Filing Frame                | £44.18   |
|        | Tambour Units (sup        | plied empty)*                       |          |
|        | LP/TB18                   | 1110x600x1821                       | £274.95  |
|        | LP/SHELF                  | Tambour Shelf (2 pack)              | £20.21   |
|        | LP/SLI/FRM                | Sliding Filing Frame                | £44.18   |
|        | LP/LAT/FRM                | Lateral Filing Frame                | £19.27   |
|        |                           |                                     |          |

#### Bookcases

| cription Pric<br>x343x725 (1) £78.0<br>x343x939 (1) £84.1<br>x343x1308 (2) £93.0<br>x343x1821 (3) £101.5 |
|----------------------------------------------------------------------------------------------------------|
| x343x939 (1) £84.1<br>x343x1308 (2) £93.0                                                                |
| x343x939 (1) £84.1<br>x343x1308 (2) £93.0                                                                |
| x343x1308 (2) £93.0                                                                                      |
| x343x1308 (2) £93.0                                                                                      |
| ( )                                                                                                      |
| x343x1821 (3) £101.5                                                                                     |
|                                                                                                          |
|                                                                                                          |
| x600x882 £131.6                                                                                          |
| x343x939 £84.1                                                                                           |
| ss Doors £32.9                                                                                           |
| board Shelf £20.2                                                                                        |
| ing Filing Frame £44.1                                                                                   |
| eral Filing Frame £19.2                                                                                  |
|                                                                                                          |