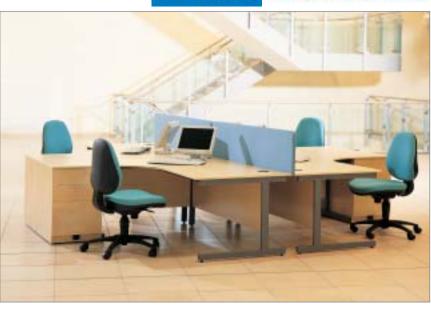

#### **Rectangle Workstations - Flyover** Code Description Price Double Upright Workstation 1800mm 800m AE/18.WS80 1800x800x720 £123.14 AE/16.WS80 1600x800x720 £96.35 AE/12.WS80 1200x800x720 £74.73 AE/8.WS80 800x800x720 £68.15

Contract

System

Slab

ľ LH

| Reclangle                             | Workstations                                |                              | PLEASE I      | NOTE:             |                                      |                |
|---------------------------------------|---------------------------------------------|------------------------------|---------------|-------------------|--------------------------------------|----------------|
| Code                                  | Description                                 | Price                        |               | ames as standa    | rd in Iron Grey.<br>end legs are ava | ailable please |
| System Worksta                        | ations                                      |                              |               | etails and prices |                                      |                |
| LP/18.WS80<br>LP/16.WS80              | 1800x800x725<br>1600x800x725                | £140.53<br>£126.90           |               |                   | ease enquire for p                   | prices.        |
| LP/14.WS80                            | 1400x800x725                                | £121.26                      | Please check  | finish ontions :  | available when o                     | ordering       |
| LP/12.WS80                            | 1200x800x725                                | £113.74                      |               |                   |                                      | Juding         |
| LP/10.WS80                            | 1000x800x725                                | £112.33                      | Wood Finishes |                   | Metal Finish                         |                |
| LP/8.WS80                             | 800x800x725                                 | £110.92                      |               |                   |                                      |                |
| System 600mm                          | Workstations                                |                              |               |                   |                                      |                |
| LP/12.WS60<br>LP/10.WS60<br>LP/8.WS60 | 1200x600x725<br>1000x600x725<br>800x600x725 | £109.51<br>£106.69<br>£99.17 |               | -                 | Iron Grey                            | RH             |