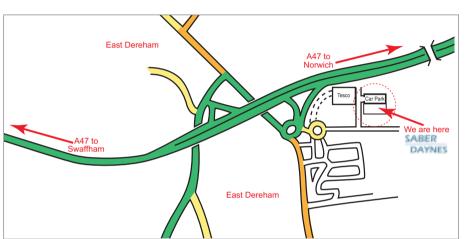

£93.00  |  |  |  |
| 🝳 WSNA        | Stacking Side Chair | £93.00  |  |  |  |
| <b>R</b> IV   | IV Chair            | £55.20  |  |  |  |
|               |                     |         |  |  |  |



#### Education/IT Suite

Specially designed for primary school applications incorporating all of the features on the standard models with smaller dimensions.

#### Education/IT Suite Chair

| Code                | Description | Price  |
|---------------------|-------------|--------|
| Education/IT        | Chair       |        |
| _ IT/XLB            | Y3-Y7       | £54.00 |
| G IT/XLB<br>T/XLB/9 | Y8-Y9       | £55.00 |





Tel: Fax: E-mail: www:

01362 699393 01362 699383 sales@saber-daynes.co.uk www.saber-daynes.co.uk

How to order

Saber-Daynes working in association with Lee & Plumpton



#### **DAYNES OFFICE INTERIORS**

The Office Design Centre Dereham Business Park Dereham, Norfolk NR19 1WD

A division of Saber Office Furniture Ltd

#### SABER

The **DAYNES** Group, is your approved ESPO supplier for all the items shown in this catalogue.

The prices are nett, excluding VAT and reflect the discounts negotiated by ESPO and are only available to ESPO members. Our showroom in Dereham is available to view the furniture shown and much more – we are located just off the A47 close to the Breckland Council Offices in Dereham, please call in and visit us, you will be made most welcome.

The ranges shown within these pages are not exhaustive, if you are unable to find the item that fulfils your exact needs please contact us.

Additional Services available to NCC customers includ