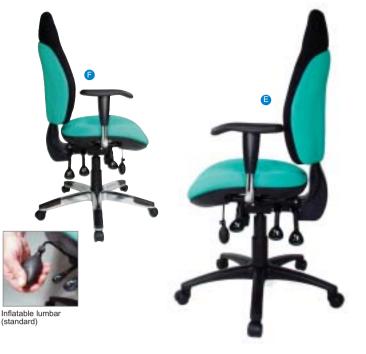

|
| N Group         | Table & Chairs           | £619.00 |

#### Conference/Visitor

Visitor and conference chairs in contrasting styles and designs expand the range. All wood frame models are in a standard in lacquered beech finish.

#### Conference/Visitor

| 001110101     |                     |         |  |  |  |
|---------------|---------------------|---------|--|--|--|
| Code          | Description         | Price   |  |  |  |
| Visitor/Confe | rence Chairs        |         |  |  |  |
| ORT/WS        | Arm Chair           | £120.00 |  |  |  |
| P WSWA        | Stacking Arm Chair  | £93.00  |  |  |  |
| 🝳 WSNA        | Stacking Side Chair | £93.00  |  |  |  |
| <b>R</b> IV   | IV Chair            | £55.20  |  |  |  |
|               |                     |         |  |  |  |



#### Education/IT Suite

Specially designed for primary school applications incorporating all of the features on the standard models with smaller dimensions.

#### Education/IT Suite Chair

| Code                | Description | Price  |
|---------------------|-------------|--------|
| Education/IT        | Chair       |        |
| _ IT/XLB            | Y3-Y7       | £54.00 |
| G IT/XLB<br>T/XLB/9 | Y8-Y9       | £55.00 |





Tel: Fax: E-mail: www:

01362 699393 01362 699383 sales@saber-daynes.co.uk www.saber-daynes.co.uk

How to order

Saber-Daynes working in association with Lee & Plumpton



#### **DAYNES OFFICE INTERIORS**

The Office Design Centre Dereham Business Park Dereham, Norfolk NR19 1WD

A division of Saber Office Furniture Ltd

#### SABER

The **DAYNES** Group, is your appr