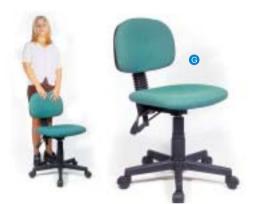

with style, character and function. Uniquely contoured upholstery styling gives immediate and ongoing support for prolonged static sitting, aided by multi-adjustability for necessary changes in body position. A definite answer to call-centre, control room and clerical situations.

#### **Posture Chairs**

Code Description \*Activ 5B is reccomended for users over 18 stone - upto 23 stone. Activ:5 Posture Chair Activ 5A £207.00

| 9         | ACTIV 5A                                     |
|-----------|----------------------------------------------|
| 6         | Activ 5B*                                    |
| Options a | vailable without arms please ask for details |







£227 40

Price

A/Synchronised movement

Body weight tension control (standard) Back height adjust-ment (standard)





#### Reception/Lounge Area

Traditional wooden frames combine with modern upholstery to create modular reception seating. A flexible system allowing endless configurations incorporating complimentary coffee tables.



C/WR/CTS





Reception/Lounge Area

| Code            | Description              | Price   |
|-----------------|--------------------------|---------|
| Chairs          |                          |         |
| \rm C/WR        | Side Chair               | £123.00 |
| C/WR/AR         | Single Arm Chair - RH    | £123.00 |
| J C/WR/AL       | Single Arm Chair - LH    | £123.00 |
| K C/WR/A2       | Arm Chair                | £123.00 |
| Tables          |                          |         |
| C/WR/CTR        | Rectangular Coffee Table | £68.00  |
| M C/WR/CTS      | Square Cof