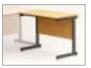

#### **Rectangle Workstations - Flyover** Code Description Price Double Upright Workstation 1800mm 800m AE/18.WS80 1800x800x720 £123.14 AE/16.WS80 1600x800x720 £96.35 AE/12.WS80 1200x800x720 £74.73 AE/8.WS80 800x800x720 £68.15

#### PLEASE NOTE:

- Double cantilever leg frames as standard in brown
- Single cantilever leg frames and slab ends are available
- please enquire for detail and prices.
- Silver leg option available, please enquire for prices.