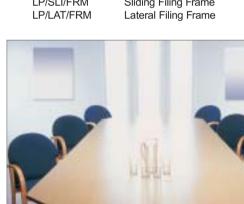

#### **Meeting Tables**

| Code               | Description   | Price   |
|--------------------|---------------|---------|
| Conference Table   | S             |         |
| LP/CONF/1800       | 1800x800x725  | £81.78  |
| LP/CONF/1600       | 1600x800x725  | £78.02  |
| LP/CONF/1200       | 1200x800x725  | £70.50  |
| D End Conference   | e Table       |         |
| LP/16.D/END        | 1600x800x725  | £110.45 |
| Boardroom Tables   | \$            |         |
| LP/BDRM/2400       | 2400x1200x725 | £270.25 |
| LP/BDRM/1800       | 1800x1200x725 | £232.65 |
| Circular Meeting 1 | Table         |         |
| LP/CONF/12.RND     | 1200dia x 725 | £120.32 |
| Reception Table    |               |         |
| LP/REC/800         | 800x800x396   | £56.40  |