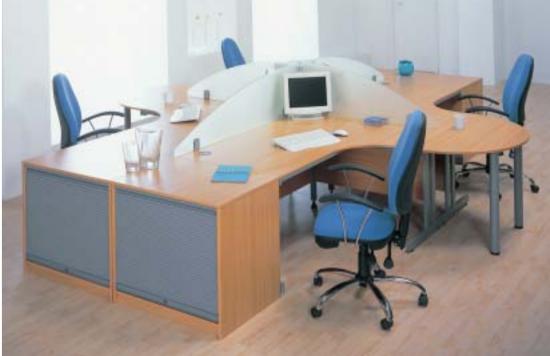

### Crescents

| Code De            | escription            | Price   |
|--------------------|-----------------------|---------|
| Double Upright Cr  | rescent               |         |
| AE/18.CRES/RH      | 1800x1200x800x600x720 | £171.55 |
| AE/18.CRES/LH      | 1800x1200x800x600x720 | £171.55 |
| AE/16.CRES/RH      | 1600x1200x800x600x720 | £144.76 |
| AE/16.CRES/LH      | 1600x1200x800x600x720 | £144.76 |
| Crescent Extension | on Workstation        |         |
| AE/8.WS60/CR       | 800x600x720           | £68.62  |

| ode            | Description           | Price   |
|----------------|-----------------------|---------|
| stem Crescents |                       |         |
| /18.CRES/RH    | 1800x1200x800x600x725 | £192.23 |
| /18.CRES/LH    | 1800x1200x800x600x725 | £192.23 |
| /16.CRES/RH    | 1600x1200x800x600x725 | £177.19 |
| /16.CRES/LH    | 1600x1200x800x600x725 | £177.19 |
|                |                       |         |

Wood finish options available: 25mm top as standard in Beech or Light Oak. Metal finish options available: Grey (as standard)

Crescent incorporates twin modesty panels with cable management cut outs and a corner glide for positioning. Pedestals are fully locking and are 35kg rated on full length softball runners.