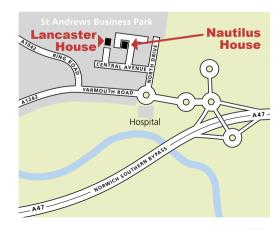

## NPS Group Head Office new address

As from Monday 12th September 2005 the Head Office of NPS Property Consultants Ltd will be:

Lancaster House

16 Central Avenue

Thorpe St Andrew Business Park

Norwich NR7 0HR

## Services based at Lancaster House will be:

Building Surveying
Estate Management
Marketing and Customer Support
Human Resources
Finance

Project Management Services will be located within the NPS Architectural Services office at Nautilus House. Telephone 01603 706706