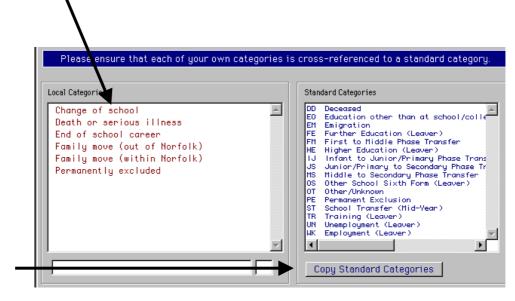

Pupil Records > Lookup Tables>Reasons for Leaving

Under 'Local Categories' select each category in turn, and delete. You will be asked to confirm deletion.

Now click on 'Copy Standard Categories'.

To make the Local Categories list more appropriate to your type of school **Select**, and **Delete**, those options that are not necessary.

However, you may add to the Local Categories list if you wish, using your own description. If so, you must cross reference to a DfES Standard Category by selecting the appropriate option from this list.