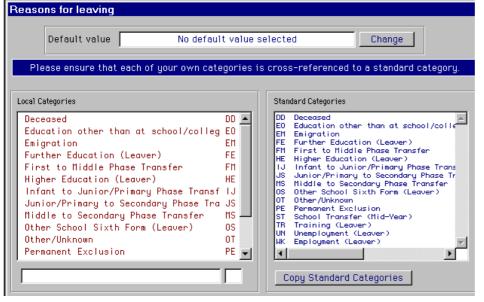

Pupil Records > Lookup Tables>Reasons for Leaving

Under 'Local Categories' select each category in turn, and delete. You will be asked to confirm deletion.

Now click on 'Copy Standard Categories'.

To make the Local Categories list more appropriate to your type of school **Select**, and **Delete**, those options that are not necessary.

However, you may add to the Local Categories list if you wish, using your own description. If so, you must cross reference to a DfES Standard Category by selecting the appropriate option from this list.