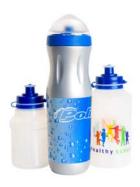

*Bottles4health* is our National Healthy School Team supported programme that offers a range of desktop sports type water bottles that start at 80p including vat and delivery. These items are particularly key to implementing the new **Food in Schools** initiative.

Reflective clothing

**Bottles** 

Visit <a href="www.sherpa.uk.com">www.sherpa.uk.com</a> or call 0845 8381757 (calls charged at local rate)