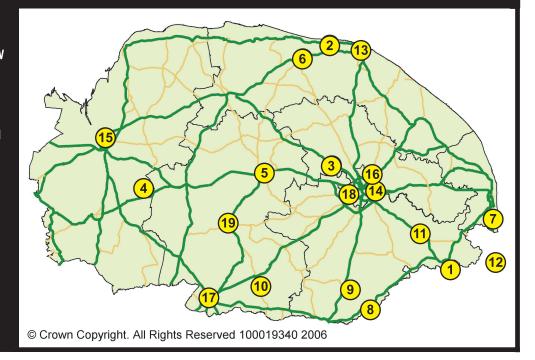

## Norfolk Junior Hockey Activity Map Norfolk Hockey Clubs

2006 - 2007

W

### Where to play junior hockey in Norfolk...

Finding out where to play hockey near you is quick & easy with this map. Just find where you live & see where your nearest club that offers junior hockey is. Make sure you give the club secretary a call before turning up to confirm training details & let them know you're coming!

1 Beccles HC Debbie Mann 01508 492250 Mon 8-9pm (indoor) 12 yrs + @ Bungay Sports Centre

2 Briston HC Michaela Bone 01263 825446 Mon 7.30-9pm 15 yrs + @ Sheringham High School

3 Norwich City HC Trudie Cunningham 01493 700779 Sun 10-11.30am 7-13 yrs Wed 6.30-8pm girls 13-17 yrs Thurs 7.30-9pm boys 13 + @ Taverham High School

5 Dereham HC Tamsin Dye 01953 885424 Wed 6.30-7.30pm 10-14 yrs 7.30-9pm girls Colts 1 & 2 Thurs 6-7.30pm 11-13 yrs 6.30-7.30pm boys U15 Sun 9.15-10.30am boys/girls U11 @ Dereham Hockey Club

6 Evergreens HC Lizzie Binks 01263 731158 Tues 7.30-9pm @ Greshams School, Holt Wed 8-9pm @ Fakenham Sports Hall (alternate weeks) & Holt Harlequins HC Mark Cook 01263 587735 No training specified @ Greshams School, Holt

7 Gorleston HC Russ Crawford 01493 393448 Tues 6-7pm 11 yrs + @ Cliff Park High School Wed 8-9pm (indoor) @ Gt Yarmouth College

& Yarmouth HC Janet Thompson 01493 668867 No training specified @ Cliff Park High School

8 Harleston Magpies HC Daphne Beckett 01508 482448 A variety of sessions are offered catering for U11s & above. Due to waiting lists for some age groups please contact Nick McAllen on 01508 493269. @ Harleston Magpies HC

9 Harriers HC Tarnya Allison 01379 676784 No training specified @ Pulham Market Recreation Ground

10 Herlings HC Helen Harvey 01953 453154 Wed 6.30pm (during light evenings) @ East Harling Recreation Ground

11 Loddon HC Elizabeth Skinner 01508 521272 Mon 7pm 12 vrs + @ Hobart High School

12 Lowestoft Railway HC Jt Nina Clarkson 01502 568289 Wed 6-7pm U16s @ Kirkley High School

13 North Walsham HC Mary Cheesman 01692 404624 Mon 6.15-7.30pm U16 6.15-7.30pm U13 Sun 10.15-11.15am U11 @ Cromer High School

14 Norwich Union Ladies HC Hazel Medler 01603 418257 Tues 6-7pm age 11-16 boys/girls @ Pinebanks, Norwich

& Norwich Union Mens HC Neil Shorten 01603 503130 Tues 6-7pm age 11-16 boys/girls @ Pinebanks, Norwich

15 Pelicans HC Charlie Lankfer 01553 842 377 Tues 7-9pm 13 yrs + (with ladies) Wed 7-9pm 13 yrs + (with men) Sat 9-10.30am 6-13 yrs boys/girls @ Lynnsport, King's Lynn Thurs 7pm indoor all ages @ King Edward VII School

17 Thetford Town HC Miranda Williams 01842 756477 Wed 7-9pm 14yrs +

@ Breckland Leisure Centre

19 Breckland HC Linda Best 07739 461485 Wed 7-8pm 11 yrs + @ Watton Leisure Centre

& Old Buckenham HC Tracev Hales 01953 453629 Mon 7.30-8.30pm @ Watton Sports Centre

Note: Numbers 4 16 & 18 only currently offer playing opportunities for adults.

& Watton Junior HC Julie Wilkin 01953 884491 Thurs 7.30-8.30pm U14 before 7.30pm juniors @ Watton Sports Centre

W = womens club Kev: M = mens club Jt = ioint club U = under, e.g. U13s